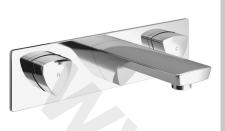

## **BRG WMBF C**

# BRIGHT Tap Range Bright Wall Mounted Bath Filler Chrome

| Bathroom Taps                      |  |  |  |  |
|------------------------------------|--|--|--|--|
| Brass                              |  |  |  |  |
| Wall                               |  |  |  |  |
| Triangular                         |  |  |  |  |
| 22mm Compression                   |  |  |  |  |
| M24 Flow Straightener              |  |  |  |  |
| 3                                  |  |  |  |  |
| 3/4" Ceramic Disc Valve - 1/4 turn |  |  |  |  |
| Suitable for all plumbing systems  |  |  |  |  |
| 0.2 bar                            |  |  |  |  |
| 5 bar                              |  |  |  |  |
| 60°C                               |  |  |  |  |
| 10 bar                             |  |  |  |  |
| Single                             |  |  |  |  |
| No                                 |  |  |  |  |
|                                    |  |  |  |  |