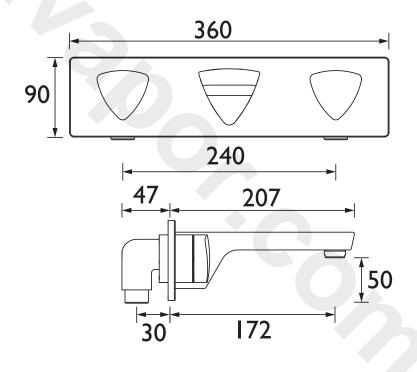

#### **Product Certifications:**

Dimensions (measurements in mm)

For more products, visit our website: http://www.bristan.com

| Flow Rates (I/min)    |      |      |      |      |      |      |  |
|-----------------------|------|------|------|------|------|------|--|
| System Pressure (bar) | 0.2  | 0.5  | 1    | 2    | 3    | 5    |  |
| BRG WMBF C (mixed)    | 19.3 | 28.8 | 39.8 | 58.4 | 71.5 | 92.3 |  |